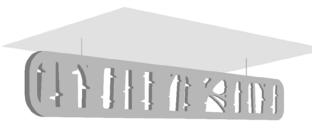

|      |      |      |
|--------------------------------------------|------|------|------|------|------|------|------|
| Frequency (Hz)                             | 125  | 250  | 500  | 1000 | 2000 | 4000 | NRC  |
| Baffles 24mm                               | 0.45 | 0.60 | 1.00 | 1.00 | 1.00 | 1.00 | 1.00 |



#### FIRE

24mm panel structure has been tested and ofers EN 13501-1:2007+A1:2009 Fire classification of construction products and building elements—Part 1: Classification using data from reaction to fre tests, Class B.



#### WEIGHT

Our Baffle raft weighs 4.5kg/m<sup>2</sup>.



#### CLEANING

Light dirt can be removed with a damp cloth. A small area should be tested before treating the rest to ensure the finish is not affected.



# Designs





REEDS





### Designs

BEECH



PIN



CLOCKWORKS



**PLAIN** 



VIKING



(3000000000)

BRICK

CELTIC



**STORM** 





### PanelHush PET Panel Finishes