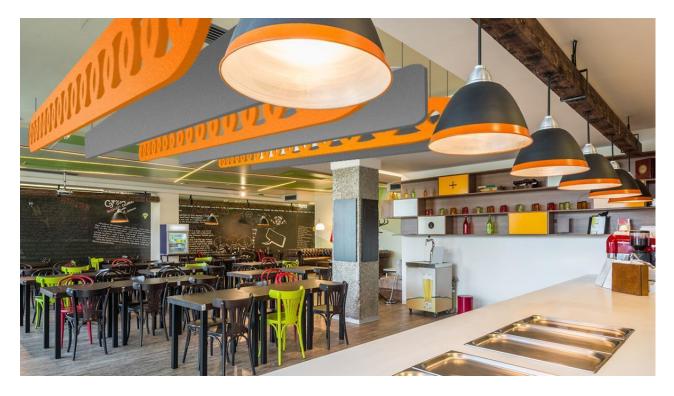

## PanelHush Snip Acoustic Baffle

Ceiling Suspended Acoustic Baffe

PanelHush Acoustic Ceiling Baffles are a PET (Polyethylene terephthalate) materials and acoustic panels are effective in reducing room echo and reverberation by absorbing sound waves that bounce off hard surfaces such as walls, floors, and ceilings.

Acoustic panels work by absorbing sound waves that hit their surface. When sound waves hit a hard surface, they bounce back and forth, creating an echo and increasing reverberation in the room. This can make it difficult to hear speech clearly and can create an unpleasant listening environment. When acoustic panels are installed, the sound waves hit the panels and are absorbed, reducing the amount of sound that bounces back and reducing the amount of echo and reverberation in the room.