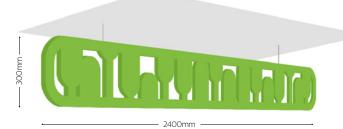

|      |      |      |      |      |      |
|--------------------------------------------|------|------|------|------|------|------|------|
| Frequency (Hz)                             | 125  | 250  | 500  | 1000 | 2000 | 4000 | NRC  |
| Baffles 24mm                               | 0.45 | 0.60 | 1.00 | 1.00 | 1.00 | 1.00 | 1.00 |



#### FIRE

24mm panel structure has been tested and ofers EN 13501-1:2007+A1:2009 Fire classification of construction products and building elements—Part 1: Classification using data from reaction to fre tests, Class B.



#### WEIGHT

Our Baffle raft weighs 4.5kg/m<sup>2</sup>.



#### CLEANING

Light dirt can be removed with a damp cloth. A small area should be tested before treating the rest to ensure the finish is not affected.



# Designs





REEDS





### Designs

BEECH



PIN



CLOCKWORKS



**PLAIN** 



VIKING



(3000000000)

BRICK

CELTIC



**STORM** 





### PanelHush PET Panel Finishes