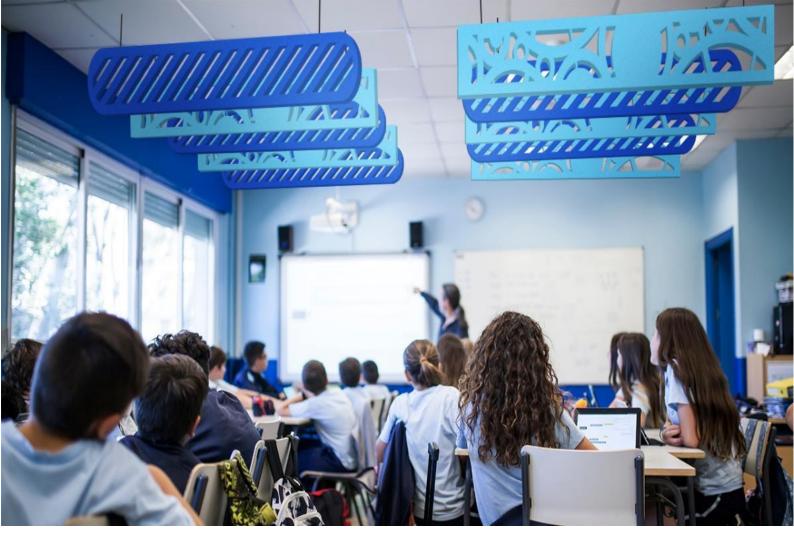

## PanelHush Snip Acoustic Baffle

Ceiling Suspended Acoustic Baffe

PanelHush Acoustic Ceiling Baffles are a PET (Polyethylene terephthalate) materials and acoustic panels are effective in reducing room echo and reverberation by absorbing sound waves that bounce off hard surfaces such as walls, floors, and ceilings.

# Designs

REEDS

### Designs

BEECH

PIN

CLOCKWORKS

**PLAIN** 

VIKING

(3000000000)

BRICK