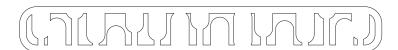

|      |      |      |      |      |      |
|--------------------------------------------|------|------|------|------|------|------|------|
| Frequency (Hz)                             | 125  | 250  | 500  | 1000 | 2000 | 4000 | NRC  |
| Baffles 24mm                               | 0.45 | 0.60 | 1.00 | 1.00 | 1.00 | 1.00 | 1.00 |



#### FIRE

24mm panel structure has been tested and ofers EN 13501-1:2007+A1:2009 Fire classification of construction products and building elements—Part 1: Classification using data from reaction to fre tests, Class B.



#### WEIGHT

Our Baffle raft weighs 4.5kg/m<sup>2</sup>.



#### CLEANING

Light dirt can be removed with a damp cloth. A small area should be tested before treating the rest to ensure the finish is not affected.



# Designs





REEDS





### Designs

BEECH



PIN



CLOCKWORKS



**PLAIN** 



VIKING



(3000000000)

BRICK

CELTIC



**STORM** 





### PanelHush PET Panel Finishes