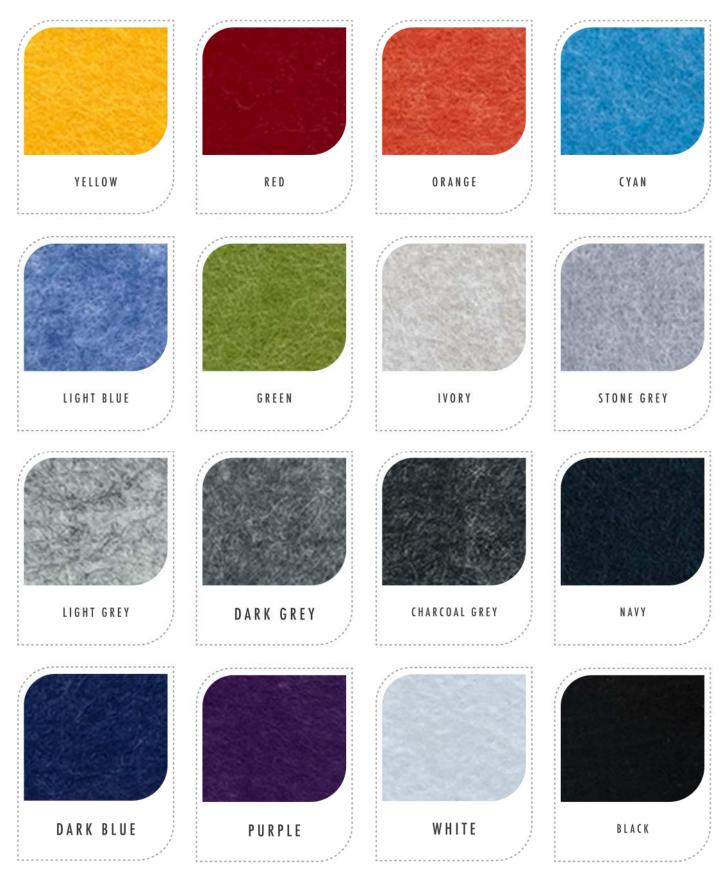

ncy (Hz)                             | 125  | 250  | 500  | 1000 | 2000 | 4000 | NRC  |
| Baffles 24mm                               | 0.45 | 0.60 | 1.00 | 1.00 | 1.00 | 1.00 | 1.00 |



#### FIRE

24mm panel structure has been tested and ofers EN 13501-1:2007+A1:2009 Fire classification of construction products and building elements—Part 1: Classification using data from reaction to fre tests, Class B.



#### WEIGHT

Our Baffle raft weighs 4.5kg/m<sup>2</sup>.



#### CLEANING

Light dirt can be removed with a damp cloth. A small area should be tested before treating the rest to ensure the finish is not affected.



# Designs





REEDS





### Designs

BEECH



PIN



CLOCKWORKS



**PLAIN** 



VIKING



(3000000000)

BRICK

CELTIC



**STORM** 





### PanelHush PET Panel Finishes