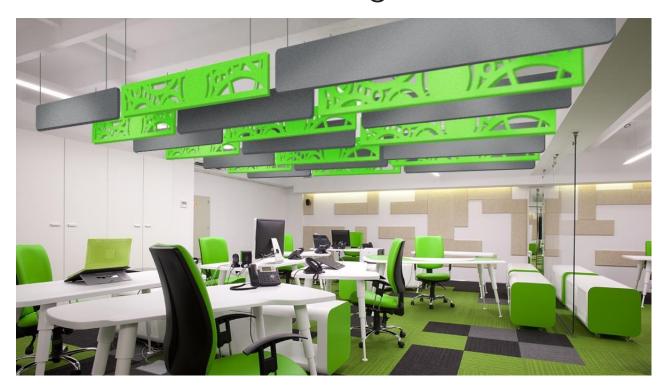

## PanelHush Snip Acoustic Baffle

Ceiling Suspended Acoustic Baffe

PanelHush Acoustic Ceiling Baffles are a PET (Polyethylene terephthalate) materials and acoustic panels are effective in reducing room echo and reverberation by absorbing sound waves that bounce off hard surfaces such as walls, floors, and ceilings.

# Designs

REEDS

### Designs

BEECH

PIN

CLOCKWORKS

**PLAIN** 

VIKING

(3000000000)

BRICK