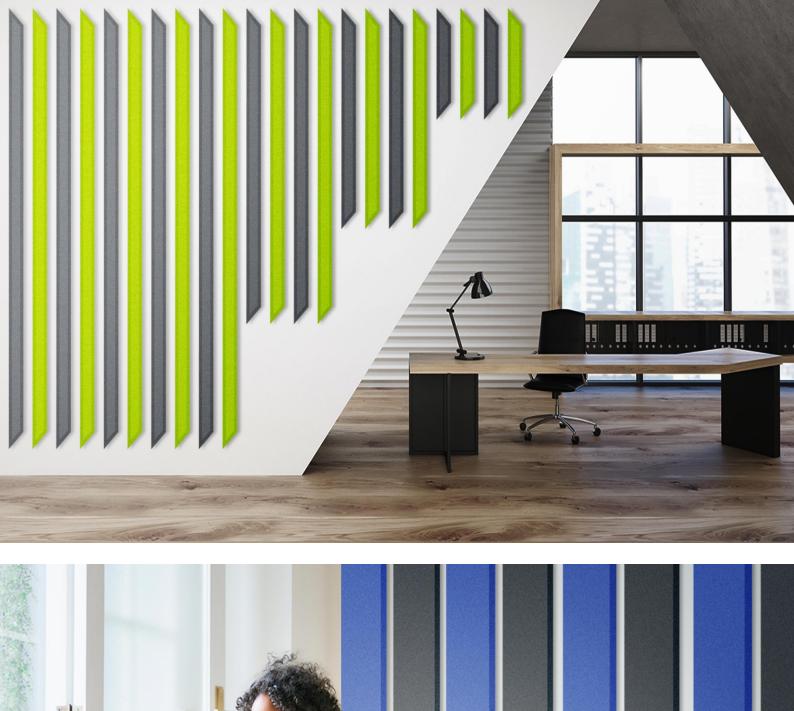

er - PanelHush Slats 24mm |      |      |      |      |      |      |      |
|------------------------------------------|------|------|------|------|------|------|------|
| Frequency (Hz)                           | 125  | 250  | 500  | 1000 | 2000 | 4000 | NRC  |
| PanelHush Slats 24mm                     | 0.45 | 0.85 | 1.00 | 1.00 | 1.00 | 1.00 | 1.00 |



#### FIRE

PanelHush acoustic wall slats have been tested to EN 13501-1:2007+A1:2009 Fire classification of building products and building elements - Part 1: Classification using fire test reaction data, class B.



#### WEIGHT

PanelHush Wall Slats weighs in at 4.5kg/m².



#### **CLEANING**

Light dirt can be removed with a damp cloth. A small area should be tested before treating the rest to ensure the finish is not affected.









## PanelHush Wall Slats Designs



All Slats are 24mm in depth



### PanelHush PET Panel Finishes