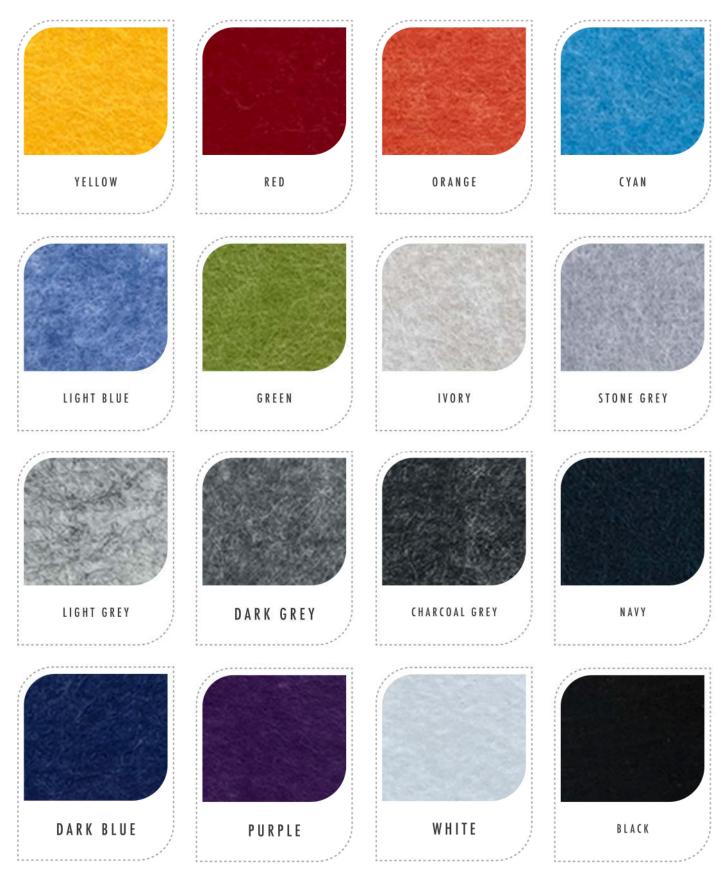

----------------|------|------|------|------|------|------|------|
| Frequency (Hz)                           | 125  | 250  | 500  | 1000 | 2000 | 4000 | NRC  |
| PanelHush Slats 24mm                     | 0.45 | 0.85 | 1.00 | 1.00 | 1.00 | 1.00 | 1.00 |



#### FIRE

PanelHush acoustic wall slats have been tested to EN 13501-1:2007+A1:2009 Fire classification of building products and building elements - Part 1: Classification using fire test reaction data, class B.



#### WEIGHT

PanelHush Wall Slats weighs in at 4.5kg/m².



#### **CLEANING**

Light dirt can be removed with a damp cloth. A small area should be tested before treating the rest to ensure the finish is not affected.









## PanelHush Wall Slats Designs



All Slats are 24mm in depth



### PanelHush PET Panel Finishes