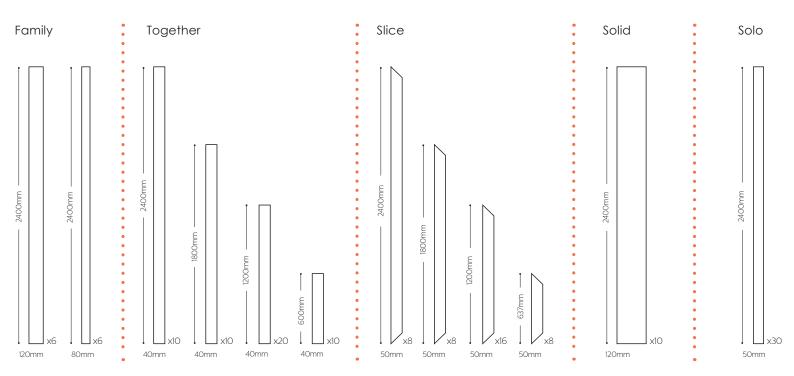

|      |      |      |      |      |
|------------------------------------------|------|------|------|------|------|------|------|
| Frequency (Hz)                           | 125  | 250  | 500  | 1000 | 2000 | 4000 | NRC  |
| PanelHush Slats 24mm                     | 0.45 | 0.85 | 1.00 | 1.00 | 1.00 | 1.00 | 1.00 |



#### FIRE

PanelHush acoustic wall slats have been tested to EN 13501-1:2007+A1:2009 Fire classification of building products and building elements - Part 1: Classification using fire test reaction data, class B.



#### WEIGHT

PanelHush Wall Slats weighs in at 4.5kg/m².



#### **CLEANING**

Light dirt can be removed with a damp cloth. A small area should be tested before treating the rest to ensure the finish is not affected.









## PanelHush Wall Slats Designs



All Slats are 24mm in depth



### PanelHush PET Panel Finishes