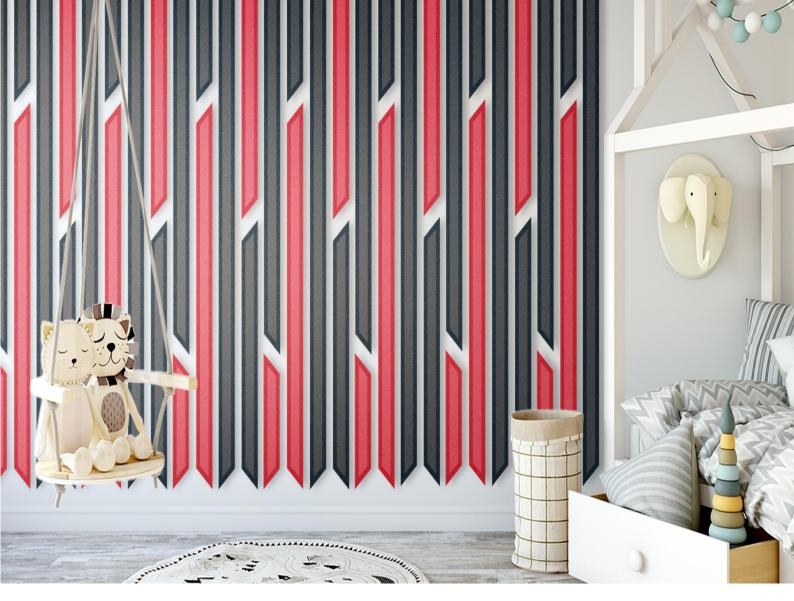

rfaces such as walls, floors, and ceilings.

PET materials are often used as a core material in acoustic panels because they are lightweight and have good acoustic properties. PET materials are made from recycled plastic bottles, making them an eco-friendly option for acoustic treatment.

Acoustic panels work by absorbing sound waves that hit their surface. When sound waves hit a hard surface, they bounce back and forth, creating an echo and increasing reverberation in the room. This can make it difficult to hear speech clearly and can create an unpleasant listening environment. When acoustic panels are installed, the sound waves hit the panels and are absorbed, reducing the amount of sound that bounces back and reducing the amount of echo and reverberation in the room.

KEEPING IT QUIET



### Acoustic Performance & Technical

| Acoustic Absorber - PanelHush Slats 24mm |      |      |      |      |      |      |      |
|------------------------------------------|------|------|------|------|------|------|------|
| Frequency (Hz)                           | 125  | 250  | 500  | 1000 | 2000 | 4000 | NRC  |
| PanelHush Slats 24mm                     | 0.45 | 0.85 | 1.00 | 1.00 | 1.00 | 1.00 | 1.00 |



#### FIRE

PanelHush acoustic wall slats have been tested to EN 13501-1:2007+A1:2009 Fire classification of building products and building elements - Part 1: Classification using fire test reaction data, class B.



#### WEIGHT

PanelHush Wall Slats weighs in at 4.5kg/m².



#### **CLEANING**

Light dirt can be removed with a damp cloth. A small area should be tested before trea