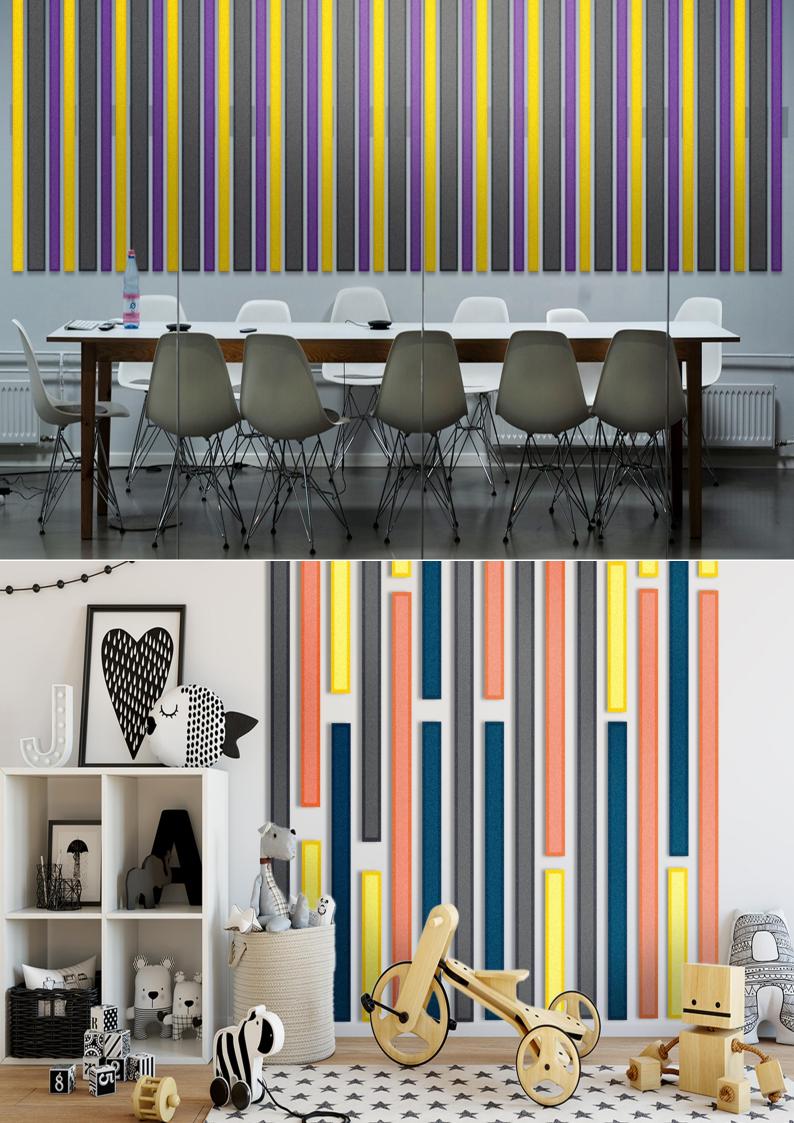

rber - PanelHush Slats 24mm |      |      |      |      |      |      |      |
|------------------------------------------|------|------|------|------|------|------|------|
| Frequency (Hz)                           | 125  | 250  | 500  | 1000 | 2000 | 4000 | NRC  |
| PanelHush Slats 24mm                     | 0.45 | 0.85 | 1.00 | 1.00 | 1.00 | 1.00 | 1.00 |



#### FIRE

PanelHush acoustic wall slats have been tested to EN 13501-1:2007+A1:2009 Fire classification of building products and building elements - Part 1: Classification using fire test reaction data, class B.



#### WEIGHT

PanelHush Wall Slats weighs in at 4.5kg/m².



#### **CLEANING**

Light dirt can be removed with a damp cloth. A small area should be tested before treating the rest to ensure the finish is not affected.









## PanelHush Wall Slats Designs



All Slats are 24mm in depth



### PanelHush PET Panel Finishes