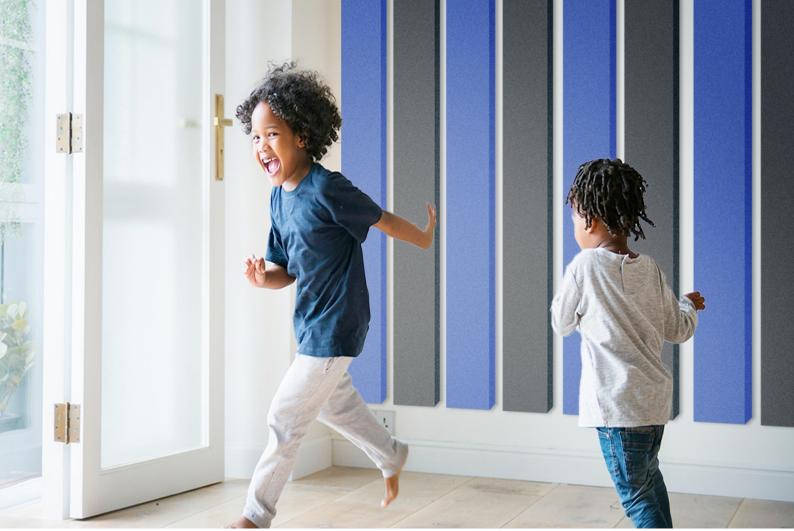

# PanelHush Wall Slats

Wall mounted acoustic sound absoption panles

PanelHush Acoustic wall **Slats** are a PET (Polyethylene terephthalate) materials and acoustic panels are effective in reducing room echo and reverberation by absorbing sound waves that bounce off hard surfaces such as walls, floors, and ceilings.