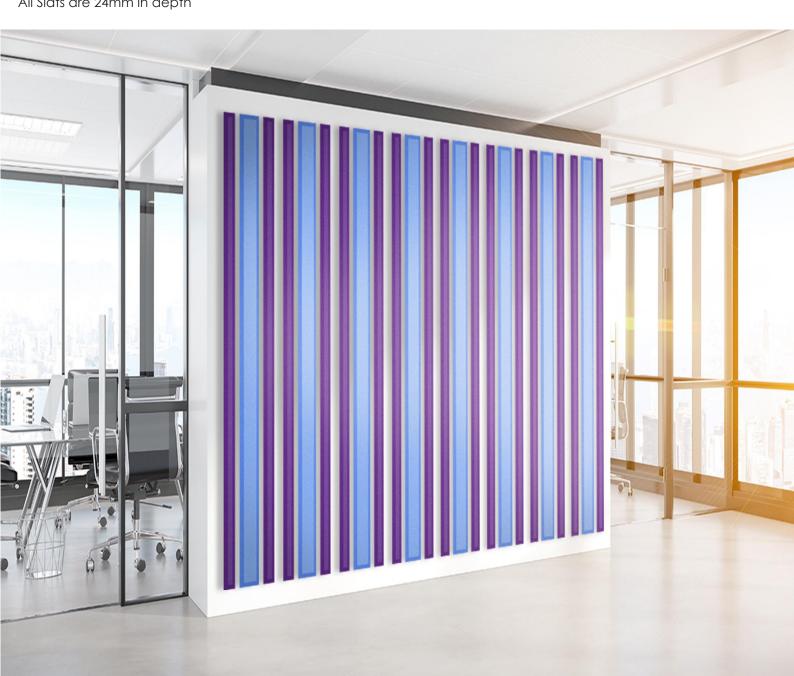

|      |
|------------------------------------------|------|------|------|------|------|------|------|
| Frequency (Hz)                           | 125  | 250  | 500  | 1000 | 2000 | 4000 | NRC  |
| PanelHush Slats 24mm                     | 0.45 | 0.85 | 1.00 | 1.00 | 1.00 | 1.00 | 1.00 |



#### FIRE

PanelHush acoustic wall slats have been tested to EN 13501-1:2007+A1:2009 Fire classification of building products and building elements - Part 1: Classification using fire test reaction data, class B.



#### WEIGHT

PanelHush Wall Slats weighs in at 4.5kg/m².



#### **CLEANING**

Light dirt can be removed with a damp cloth. A small area should be tested before treating the rest to ensure the finish is not affected.









## PanelHush Wall Slats Designs



All Slats are 24mm in depth



### PanelHush PET Panel Finishes