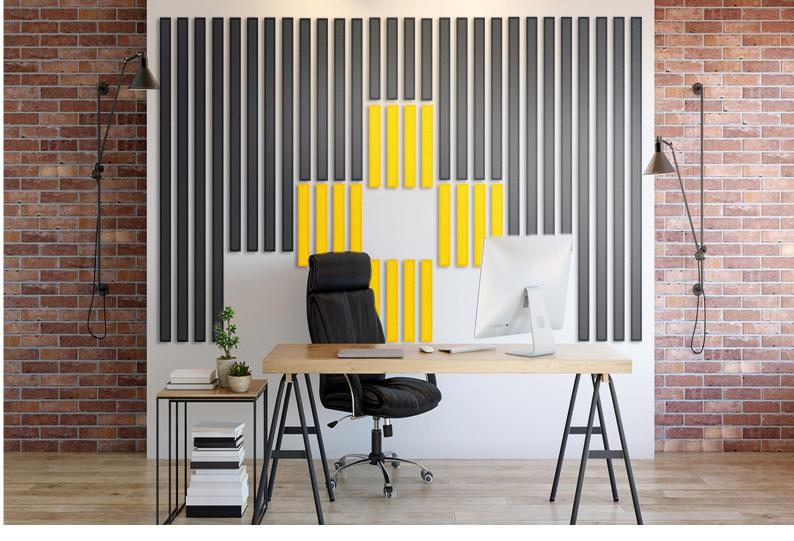

# PanelHush Wall Slats

Wall mounted acoustic sound absoption panles

PanelHush Acoustic wall **Slats** are a PET (Polyethylene terephthalate) materials and acoustic panels are effective in reducing room echo and reverberation by absorbing sound waves that bounce off hard surfaces such as walls, floors, and ceilings.

PET materials are often used as a core material in acoustic panels because they are lightweight and have good acoustic properties. PET materials are made from recycled plastic bottles, making them an eco-friendly option for acoustic treatment.

Acoustic panels work by absorbing sound waves that hit their surface. When sound waves hit a hard surface, they bounce back and forth, creating an echo and increasing reverberation in the room. This can make it difficult to hear spee