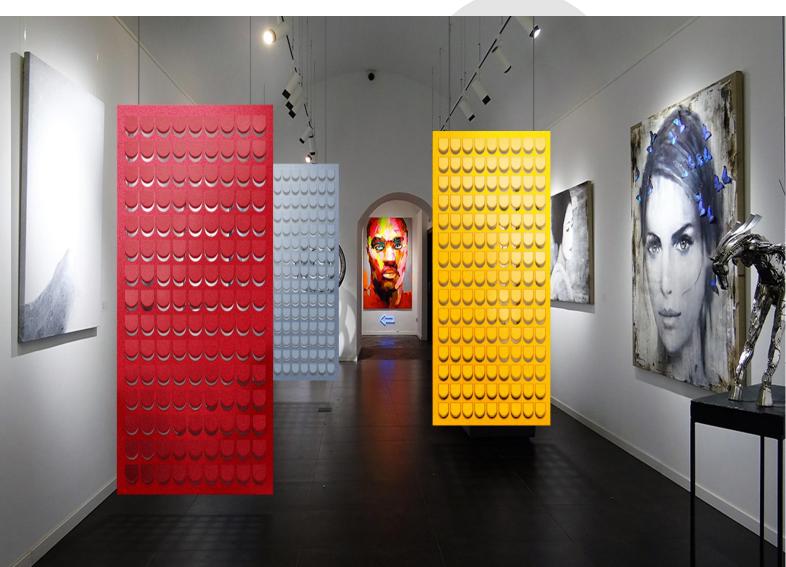

### PanelHush Press Ceiling Hung Panels

The Press' acoustic pams are a simple way to decorate your workspace or personal space. You can do it how you want. With 16 standard colors to choose from, whether it's an office space or a children's play area, we'll have the right colour and design for you.

PanelHush's acoustic screen is ideal for any setting. You choose the design that you want to use and press it through the screen, this will create an effect that is three-dimensional for them. Our suspended screens are accompanied by the hanging equipment. Customized designs are available upon request.