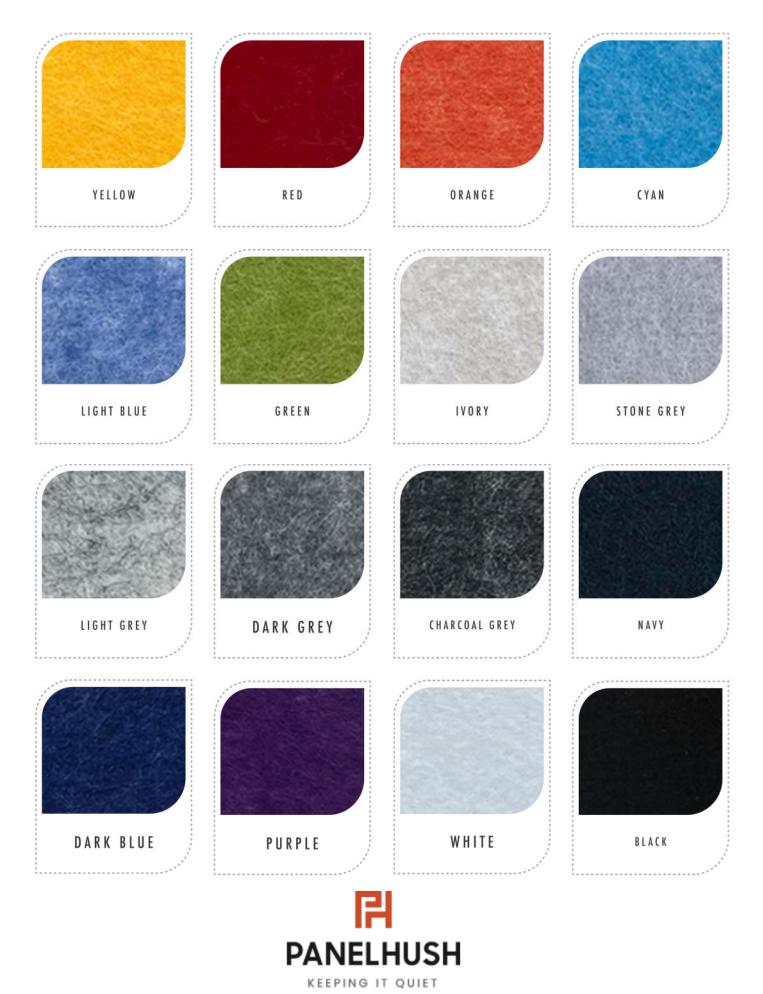

e rest to ensure the finish is not affected.



#### WEIGHT

The PanelHush Press Acoustic panel weighs 4.5kg/m<sup>2</sup>.



### PanelHush Press Ceiling Hung Panels

The Press' acoustic pams are a simple way to decorate your workspace or personal space. You can do it how you want. With 16 standard colors to choose from, whether it's an office space or a children's play area, we'll have the right colour and design for you.

PanelHush's acoustic screen is ideal for any setting. You choose the design that you want to use and press it through the screen, this will create an effect that is three-dimensional for them. Our suspended screens are accompanied by the hanging equipment. Customized designs are available upon request.







### Patterns



PANELHUSH

## PanelHush PET Panel Finishes