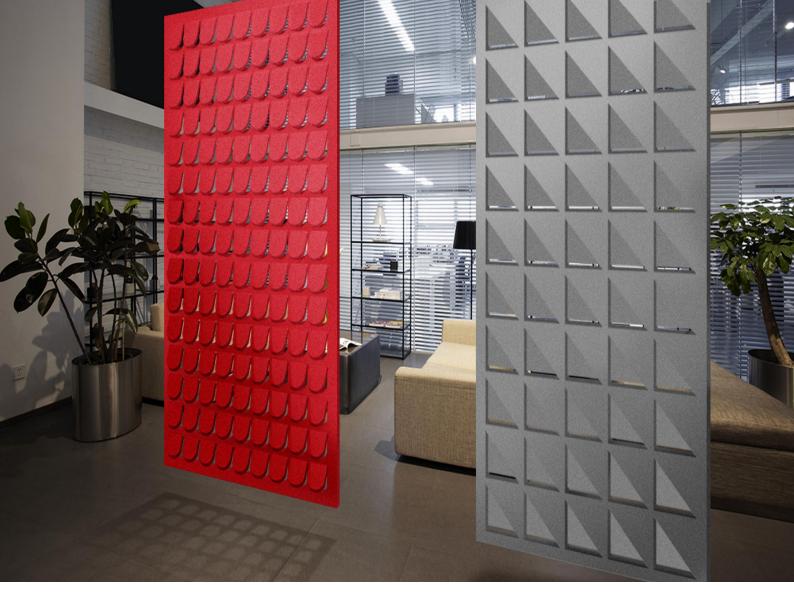

### PanelHush Press Ceiling Hung Panels

The Press' acoustic pams are a simple way to decorate your workspace or personal space. You can do it how you want. With 16 standard colors to choose from, whether it's an office space or a children's play area, we'll have the right colour and design for you.

PanelHush's acoustic screen is ideal for any setting. You choose the design that you want to use and press it through the screen, this will create an effect that is three-dimensional for them. Our suspended screens are accompanied by the hanging equipment. Customized designs are available upon request.

### Patterns

PANELHUSH