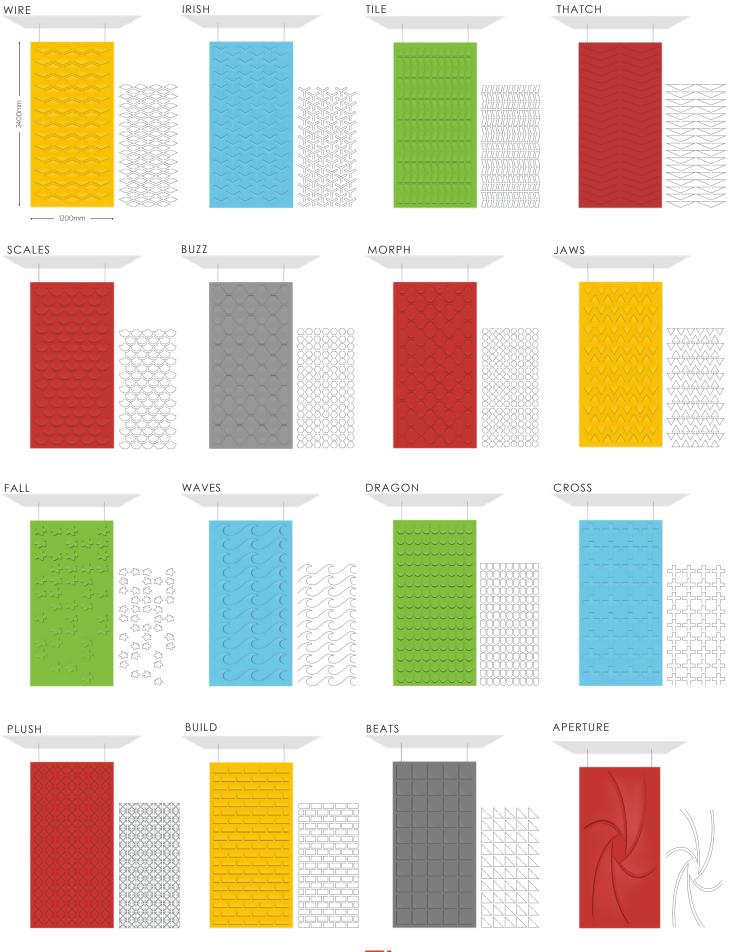

small area should be tested before treating the rest to ensure the finish is not affected.



#### WEIGHT

The PanelHush Press Acoustic panel weighs 4.5kg/m<sup>2</sup>.



### PanelHush Press Ceiling Hung Panels

The Press' acoustic pams are a simple way to decorate your workspace or personal space. You can do it how you want. With 16 standard colors to choose from, whether it's an office space or a children's play area, we'll have the right colour and design for you.

PanelHush's acoustic screen is ideal for any setting. You choose the design that you want to use and press it through the screen, this will create an effect that is three-dimensional for them. Our suspended screens are accompanied by the hanging equipment. Customized designs are available upon request.







### Patterns



PANELHUSH

## PanelHush PET Panel Finishes