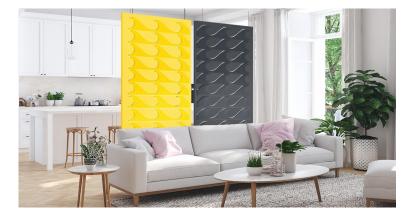

### PanelHush Press Ceiling Hung Panels

The Press' acoustic pams are a simple way to decorate your workspace or personal space. You can do it how you want. With 16 standard colors to choose from, whether it's an office space or a children's play area, we'll have the right colour and design for you.

PanelHush's acoustic screen is ideal for any setting. You choose the design that you want to use and press it through the screen, this will create an effect that is three-dimensional for them. Our suspended screens are accompanied by the hanging equipment. Customized designs are available upon request.

### Patterns

PANELHUSH