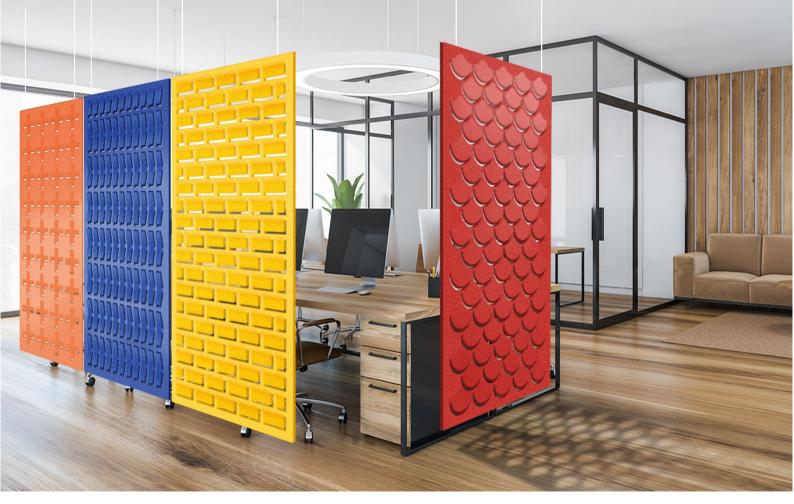

### PanelHush Press Ceiling Hung Panels

The Press' acoustic pams are a simple way to decorate your workspace or personal space. You can do it how you want. With 16 standard colors to choose from, whether it's an office space or a children's play area, we'll have the right colour and design for you.

PanelHush's acoustic screen is ideal for any setting. You choose the design that you want to use and press it through the screen, this will create an effect that is three-dimensional for them. Our suspended screens are accompanied by the hanging equipment. Customized designs are available upon request.

### Patterns

PANELHUSH