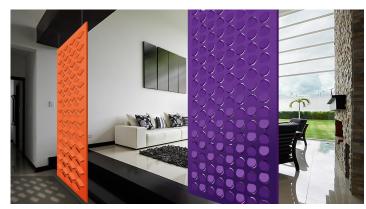

### PanelHush Press Ceiling Hung Panels

The Press' acoustic pams are a simple way to decorate your workspace or personal space. You can do it how you want. With 16 standard colors to choose from, whether it's an office space or a children's play area, we'll have the right colour and design for you.

PanelHush's acoustic screen is ideal for any setting. You choose the design that you want to use and press it through the screen, this will create an effect that is three-dimensional for them. Our suspended screens are accompanied by the hanging equipment. Customized designs are available upon request.