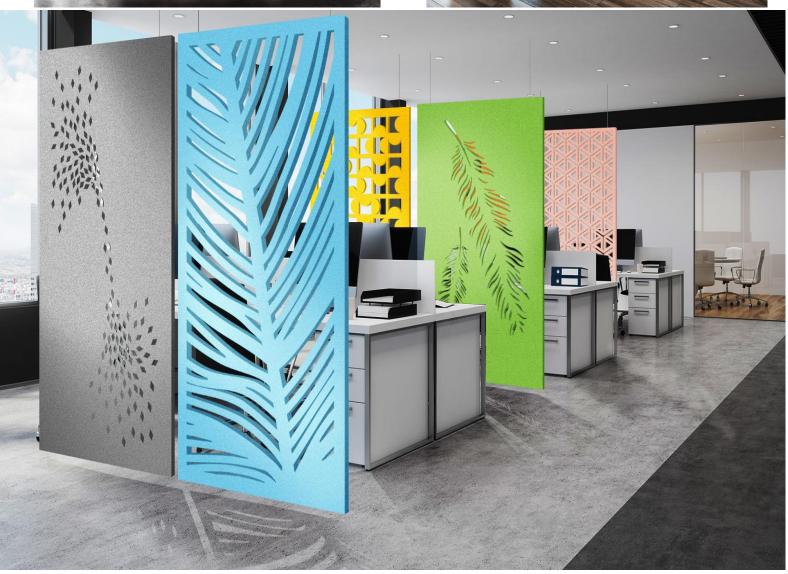

### PanelHush PET Float Screens

Our floating acoustic walls are an easy way to customize your work environment or personal space just the way you want it. Available in 16 standard colours, we have the right color and design for your office space or play area. Float soundproof walls are ideal for any room. Our hanging screens come with a hanging kit.