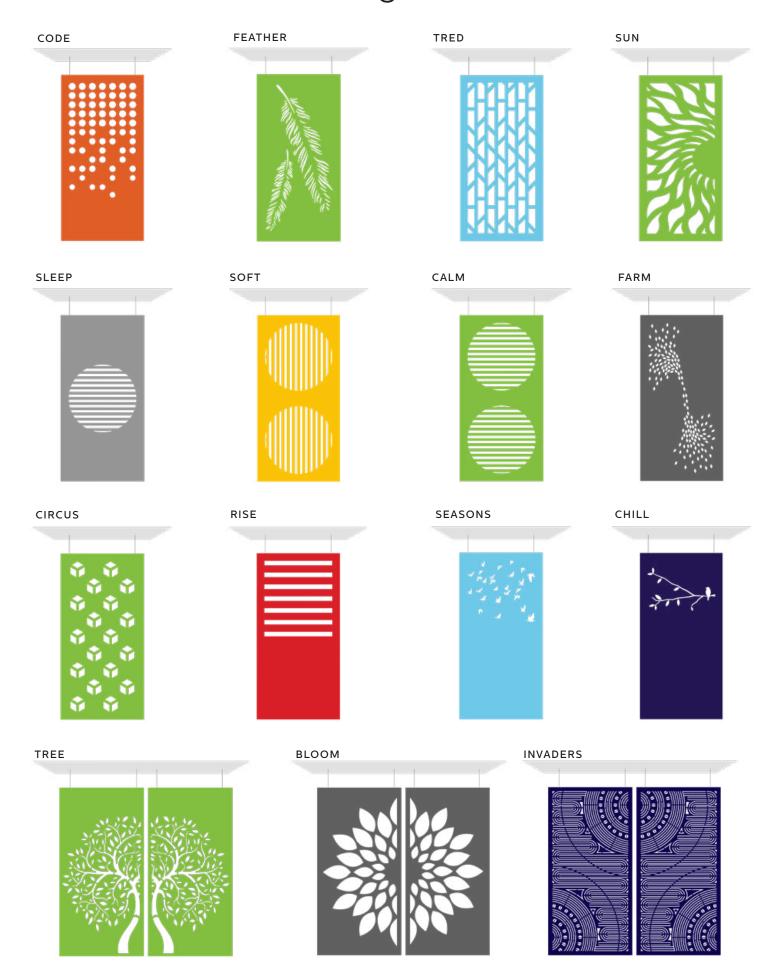

ustic screens have been tested to EN 13501-1:2007+A1:2009 Fire classification of construction products and building elements - Part 1: Classification using fire test reaction data, class B.



#### WEIGHT

PanelHush PET Acoustic screens weigh in at 4.5kg/m<sup>2</sup>.



#### CLEANING

Light dirt can be removed with a damp cloth. A small area should be tested before treating the rest to ensure the finish is not affected.

### PanelHush PET Float Screens

Our floating acoustic walls are an easy way to customize your work environment or personal space just the way you want it. Available in 16 standard colours, we have the right color and design for your office space or play area. Float soundproof walls are ideal for any room. Our hanging screens come with a hanging kit.









# Designs



<sup>•</sup> Bespoke shapes & sizes available on request.

## Designs



 $<sup>\</sup>boldsymbol{\cdot}$  Bespoke shapes & sizes available on request.

### PanelHush PET Panel Finishes