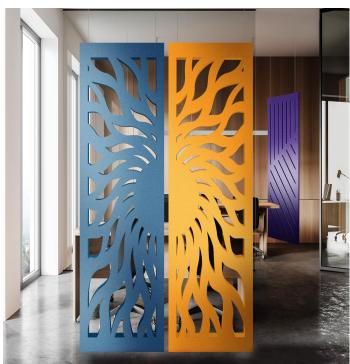

### PanelHush PET Float Screens

Our floating acoustic walls are an easy way to customize your work environment or personal space just the way you want it. Available in 16 standard colours, we have the right color and design for your office space or play area. Float soundproof walls are ideal for any room. Our hanging screens come with a hanging kit.