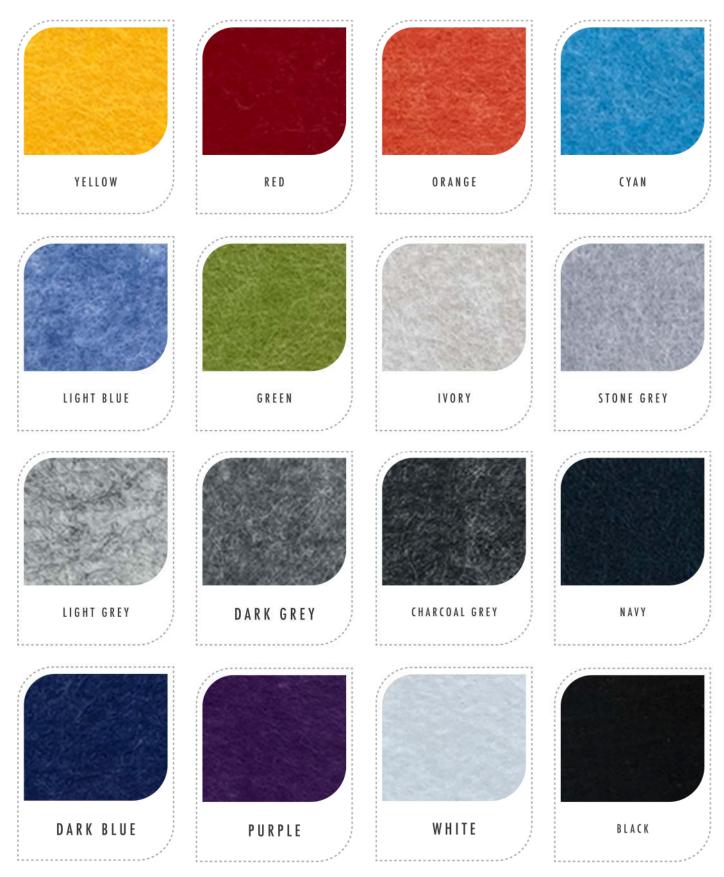

#### WEIGHT

PanelHush PET Acoustic screens weigh in at 4.5kg/m<sup>2</sup>.



#### CLEANING

Light dirt can be removed with a damp cloth. A small area should be tested before treating the rest to ensure the finish is not affected.

### PanelHush PET Float Screens

Our floating acoustic walls are an easy way to customize your work environment or personal space just the way you want it. Available in 16 standard colours, we have the right color and design for your office space or play area. Float soundproof walls are ideal for any room. Our hanging screens come with a hanging kit.









# Designs



<sup>•</sup> Bespoke shapes & sizes available on request.

## Designs



 $<sup>\</sup>boldsymbol{\cdot}$  Bespoke shapes & sizes available on request.

### PanelHush PET Panel Finishes