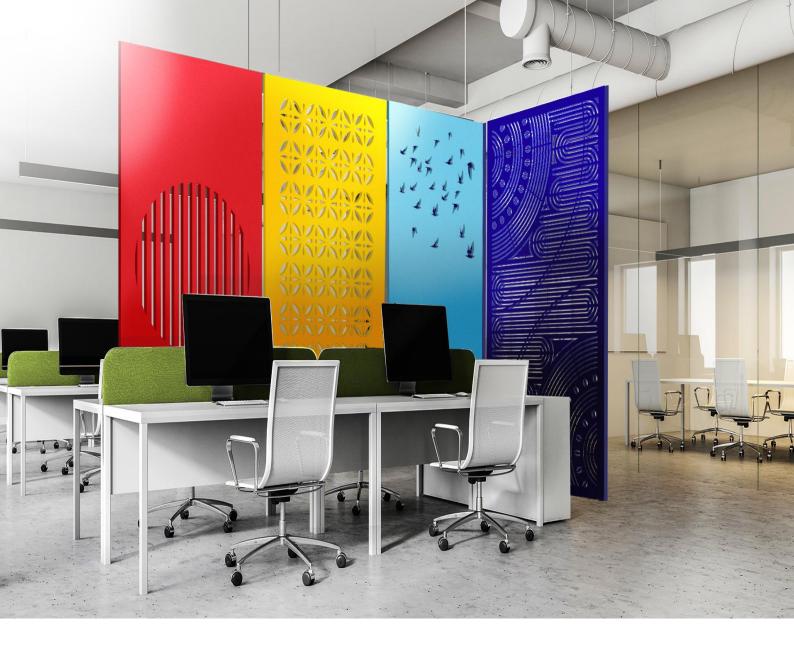

### PanelHush PET Float Screens

Our floating acoustic walls are an easy way to customize your work environment or personal space just the way you want it. Available in 16 standard colours, we have the right color and design for your office space or play area. Float soundproof walls are ideal for any room. Our hanging screens come with a hanging kit.

## Designs

 $<sup>\</sup>boldsymbol{\cdot}$  Bespoke shapes & sizes available on request.