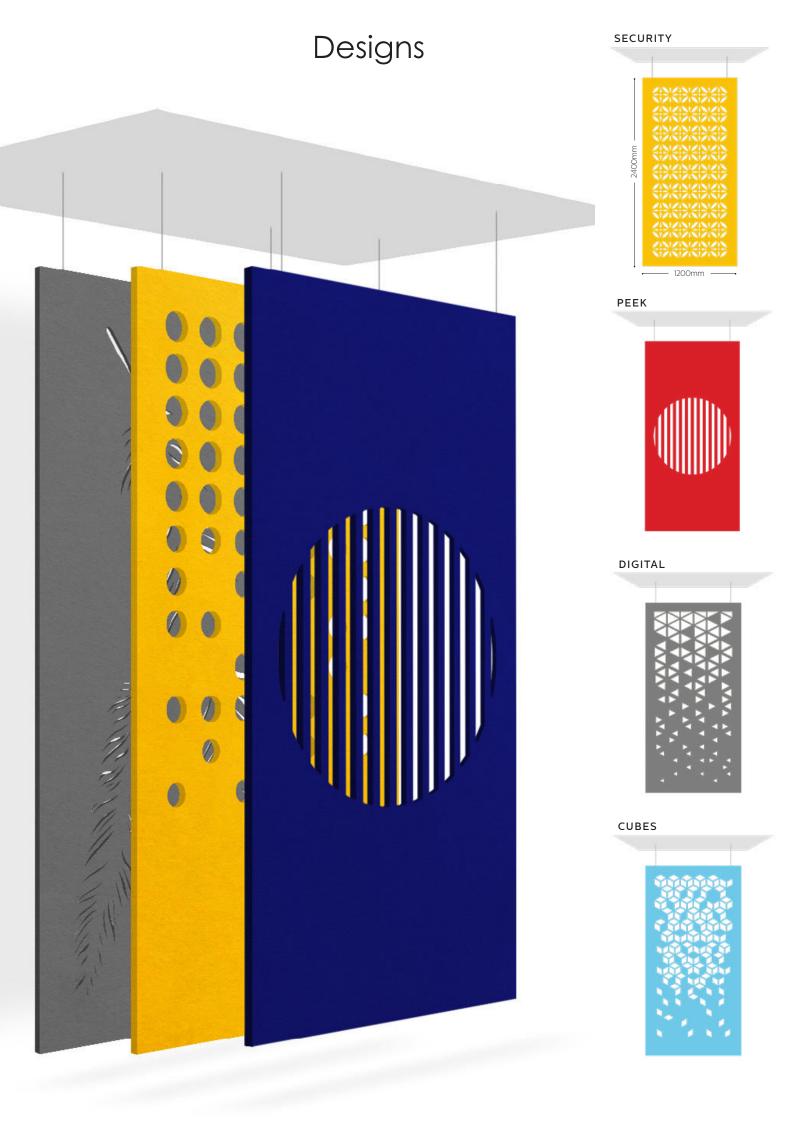

# Designs

<sup>•</sup> Bespoke shapes & sizes available on request.

## Designs

 $<sup>\</sup>boldsymbol{\cdot}$  Bespoke shapes & sizes available on request.