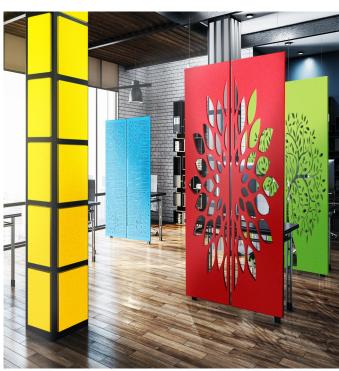

### PanelHush PET Float Screens

Our floating acoustic walls are an easy way to customize your work environment or personal space just the way you want it. Available in 16 standard colours, we have the right color and design for your office space or play area. Float soundproof walls are ideal for any room. Our hanging screens come with a hanging kit.