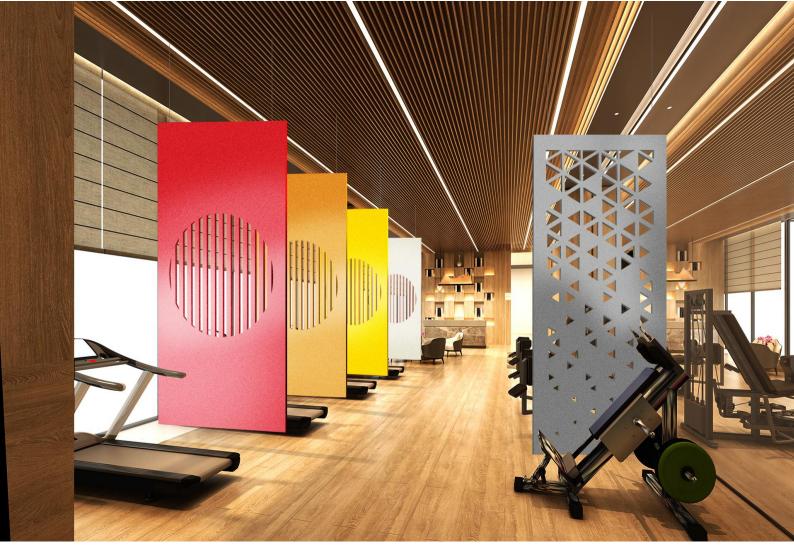

### PanelHush PET Float Screens

Our floating acoustic walls are an easy way to customize your work environment or personal space just the way you want it. Available in 16 standard colours, we have the right color and design for your office space or play area. Float soundproof walls are ideal for any room. Our hanging screens come with a hanging kit.

# Designs

<sup>•</sup> Bespoke shapes & sizes available on request.