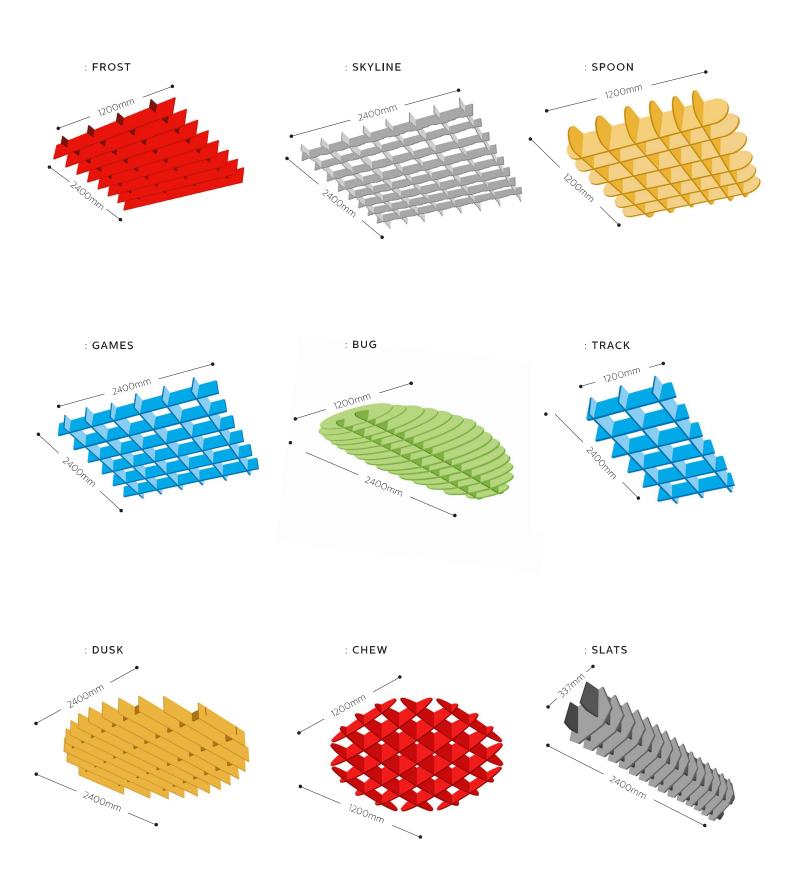

# Ceiling Grids Designs

 $<sup>\</sup>cdot$  Bespoke designs available on request.