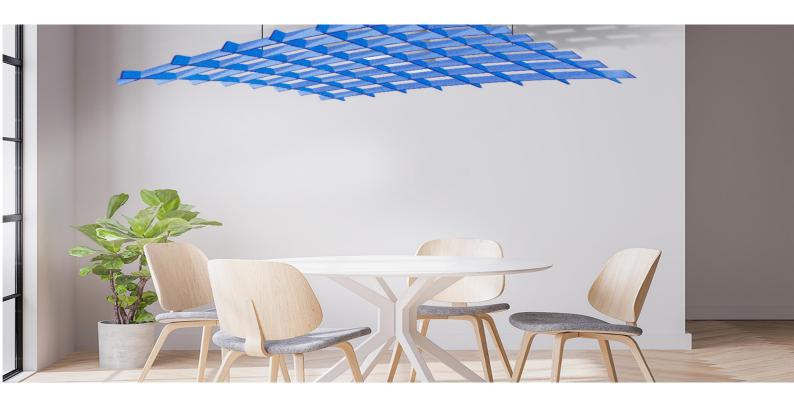

## PanelHush PET Ceiling Grids

Our PanelHush Acoustic Grids are an easy way to customize your work environment or personal space just the way want it.

Available in 16 standard colors, whether it's an office space or a play area, we have the right colour and design for you.

# Ceiling Grids Designs

 $<sup>\</sup>cdot$  Bespoke designs available on request.