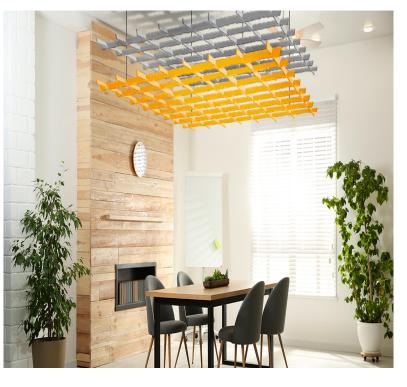

## PanelHush PET Ceiling Grids

Our PanelHush Acoustic Grids are an easy way to customize your work environment or personal space just the way want it.

Available in 16 standard colors, whether it's an office space or a play area, we have the right colour and design for you.

# Ceiling Grids Designs

 $<sup>\</sup>cdot$  Bespoke designs available on request.