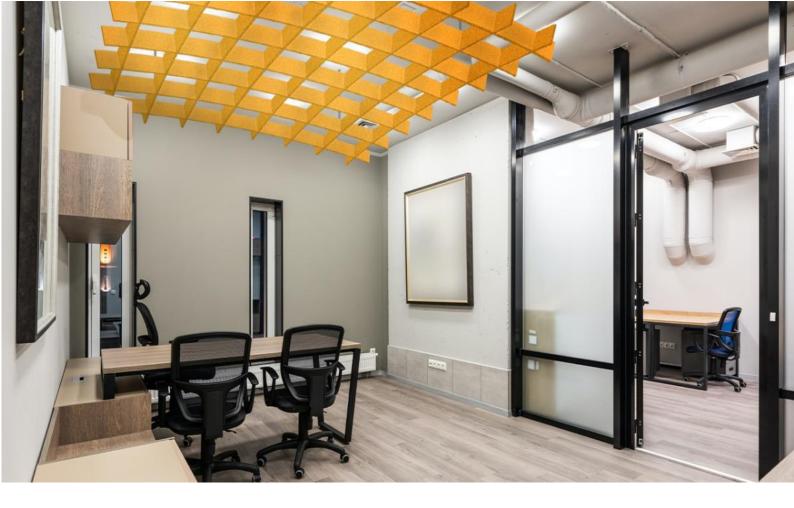

# PanelHush Ceiling Grids

Ceiling hung sound absorbing grid baffles

PanelHush Acoustic Ceiling Rafts are a PET (Polyethylene terephthalate) materials and acoustic panels are effective in reducing room echo and reverberation by absorbing sound waves that bounce off hard surfaces such as walls, floors, and ceilings.

## PanelHush PET Ceiling Grids

Our PanelHush Acoustic Grids are an easy way to customize your work environment or personal space just the way want it.

Available in 16 standard colors, whether it's an office space or a play area, we have the right colour and design for you.

The PaneHush Grid Acoustic Grid is perfect for any space. Grilles are supplied with our suspension kits.

Customorders are available upon request.