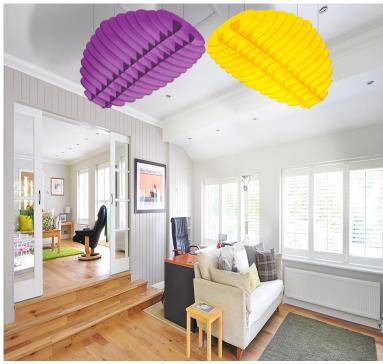

# PanelHush Ceiling Grids

Ceiling hung sound absorbing grid baffles

PanelHush Acoustic Ceiling Rafts are a PET (Polyethylene terephthalate) materials and acoustic panels are effective in reducing room echo and reverberation by absorbing sound waves that bounce off hard surfaces such as walls, floors, and ceilings.

## PanelHush PET Ceiling Grids

Our PanelHush Acoustic Grids are an easy way to customize your work environment or personal space just the way want it.

Available in 16 standard colors, whether it's an office space or a play area, we have the right colour and design for you.

The PaneHush Grid Acoustic Grid is perfect for any space. Grilles are supplied with our suspension kits.

Customorders are available upon request.