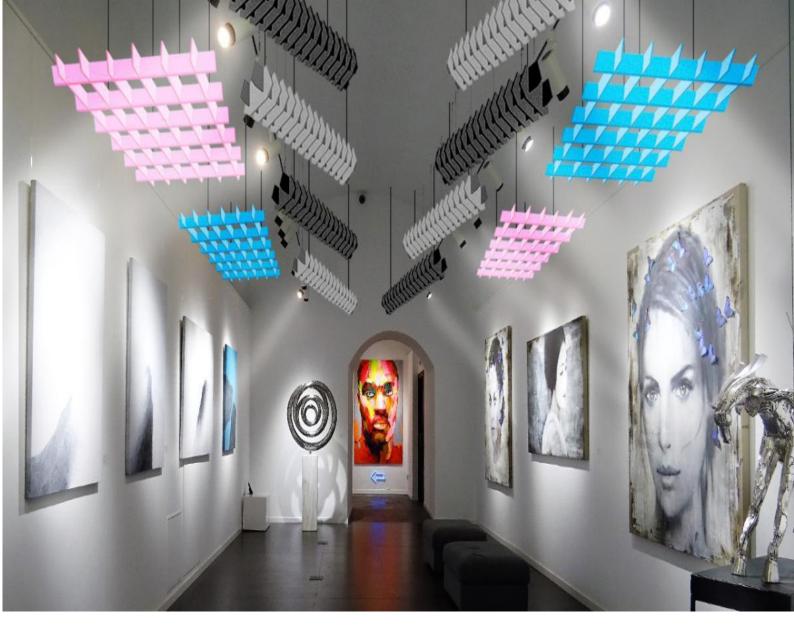

## PanelHush PET Ceiling Grids

Our PanelHush Acoustic Grids are an easy way to customize your work environment or personal space just the way want it.

Available in 16 standard colors, whether it's an office space or a play area, we have the right colour and design for you.

# Ceiling Grids Designs

 $<sup>\</sup>cdot$  Bespoke designs available on request.